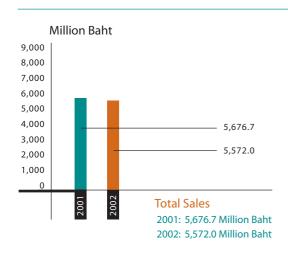

### **Textile**

The group's textile operation is run by eight different companies. Their total efforts generated sales of Baht 6,864.0 million, an increase of 1.45 % over the previous year's sales. Export was Baht 2,724.9 million, while domestic was Baht 4,139.1 million.

### **Footwear**

The Footwear's group activities are operated by three companies, which achieved total sales of Baht 3,177.7 million, an decrease by 19.6 % compared to the year of 2001. Export was Baht 2,768.9 million, while domestic was Baht 408.8 million.