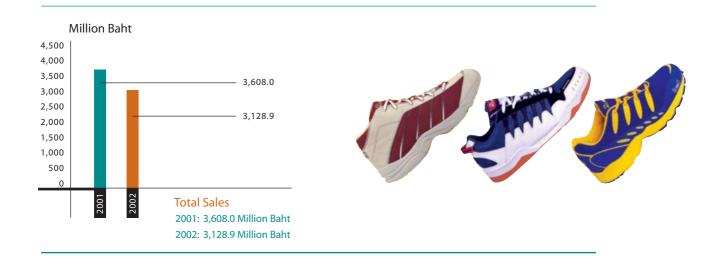

### **Footwear**

The Footwear's group activities are operated by three companies, which achieved total sales of Baht 3,177.7 million, an decrease by 19.6 % compared to the year of 2001. Export was Baht 2,768.9 million, while domestic was Baht 408.8 million.