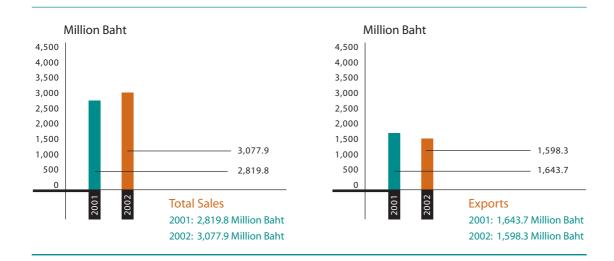

## Plastics, Rubber, and Metal

This group is run by eight companies. Their total sales of Baht 2,890.0 million in 2002 saw an increase of 6.8 % over the previous year. Export of these operations was Baht 1,687.6 million, while domestic was Baht 1,202.4 million.