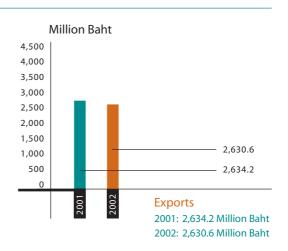

### **Textile**

The group's textile operation is run by eight different companies. Their total efforts generated sales of Baht 6,864.0 million, an increase of 1.45 % over the previous year's sales. Export was Baht 2,724.9 million, while domestic was Baht 4,139.1 million.

### **Footwear**

The Footwear's group activities are operated by three companies, which achieved total sales of Baht 3,177.7 million, an decrease by 19.6 % compared to the year of 2001. Export was Baht 2,768.9 million, while domestic was Baht 408.8 million.